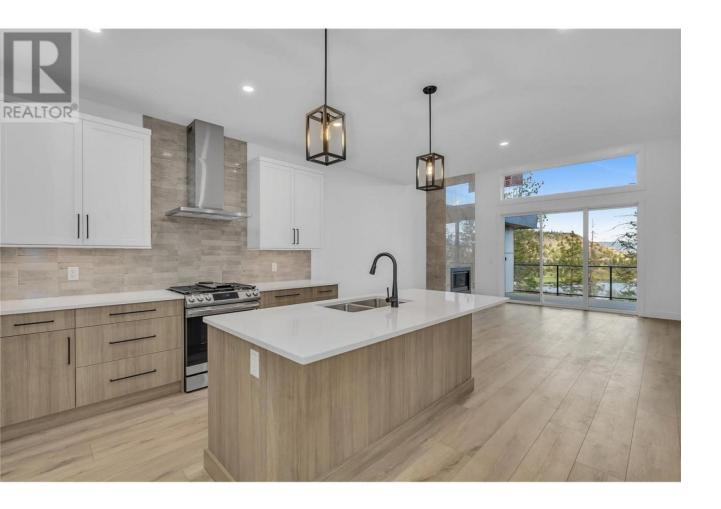

## 2835 Canyon Crest Drive 6 West Kelowna British Columbia

\$919,900

\*\*EDGE VIEW AT TALLUS RIDGE SHOWHOME OPEN SAT & SUN 12-3PM\*\* Welcome to Edge View at Tallus Ridge, the best value townhome community in West Kelowna! Home #6 spans approx 2418 sq ft. and overlooks Shannon Lake. With the primary bedroom on the main floor, enjoy quick access to the kitchen, living/dining area, and laundry room. The primary ensuite includes a deluxe soaker tub, double sink vanity, semi-frameless glass shower stall, and walk-in closet. The high-end modern kitchen includes premium quartz countertops, a slide-in gas range stove, a stainless steel dishwasher, and a refrigerator. Downstairs, you'll find 1 additional bedroom and bath, 2 flex rooms, and a large recreation room. Relax on your partially covered deck and lower patio with amazing views of Shannon Lake and enjoy the convenience of a side-by-side garage. Advanced noise-canceling Logix ICF Blocks built into the party wall for superior durability and insulation. 1-2-5-10 Year New Home Warranty, meets Step 4 of BC's Energy Step Code. Shannon Lake is a 5-minute drive to West Kelowna shopping, restaurants, entertainment, and close to top-rated schools. Escape to nature with a small fishing lake, family-friendly golf course & plenty of hiking/biking trails. Move-in now! No PTT (some conditions may apply). \*Photos of a similar unit. (id:6769)

Living room 13'11" x 12'

Kitchen 13'2" x 15'

Dining room 13'2" x 10'6"

Listing Presented By:

Originally Listed by: RE/MAX Kelowna

http://www.kelownarealestatepros.com/