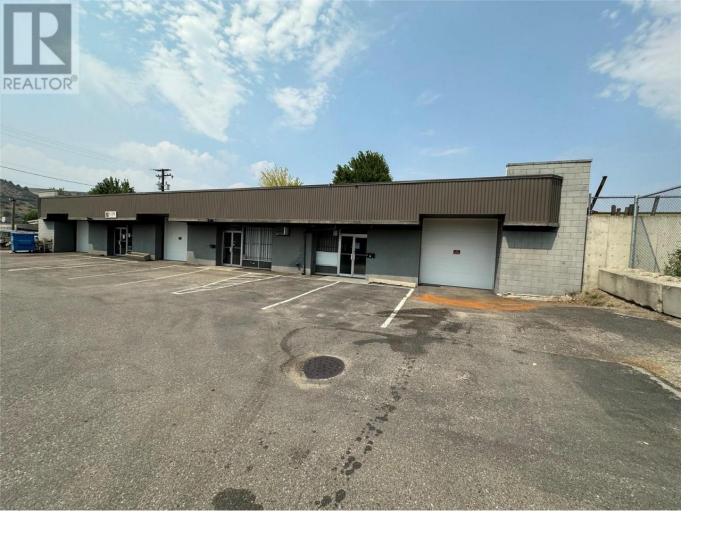

## 3001 43 Avenue 6 Vernon British Columbia

\$12

Opportunity to lease 2365 SF warehouse with 2 piece bathroom and 10 x 10 bay door, 10 feet ceiling situated in a high traffic area and easy access to the highway. Next door to Napa Auto Parts. (id:6769)