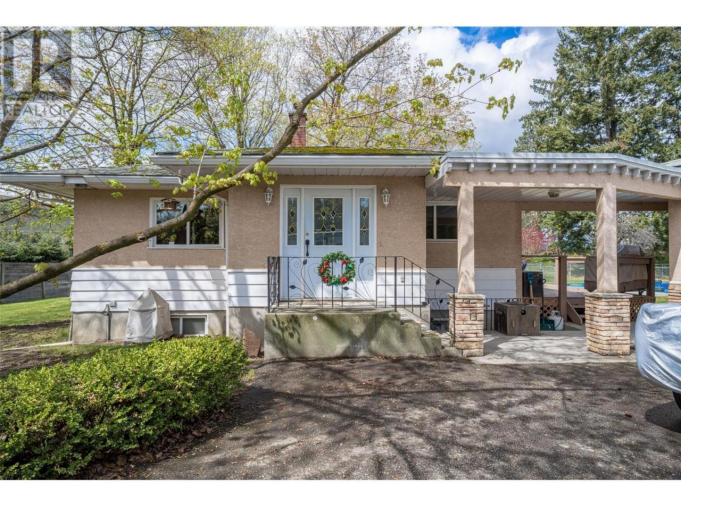

## 6 Highway Coldstream British Columbia

\$3,250,000

Amazing potential for income production and growth! Great location, farm on ALR land just past Hillview Golf course at the eastern boundary of the City of Vernon. Current owner leases out the 2 residential homes, plus Commercial Buildings for the Nursery Business, on 12.88 acres of land (total on 2 titled parcel). The long-term tenant PRT (Pacific Regeneration Technologies Inc.)a forest seedling nursery, has leased the land and buildings since 2005 and has an ongoing lease in place till 2027, also has first right of refusal on any sale. The property currently brings in approx. \$120,000 per year of gross income and has low expenses. Property taxes for both parcels are approx. \$3,260 per year. ( More details available with signed NDA). Please call listing agent for showings, one week notice preferred. Buyer's agent must be present for showings or co-op commission will be reduced by 25%. (id:6769)