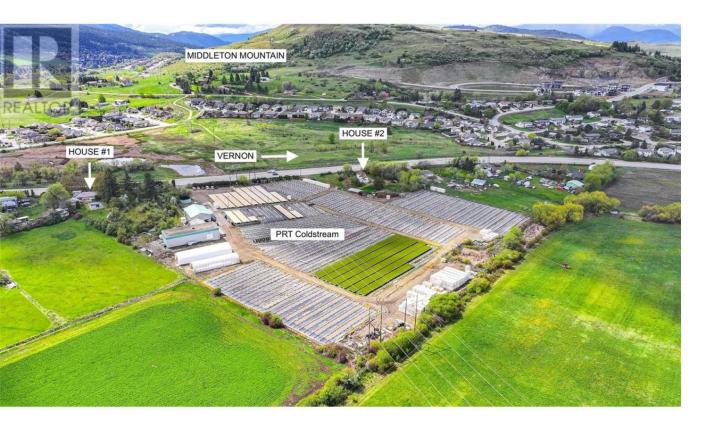

## 6 Highway Coldstream British Columbia

\$3,250,000

Amazing potential for income production and growth! Great location just past Hillview Golf course at the eastern boundary of the City of Vernon. Current owner leases out the 2 residential homes, plus Commercial Buildings for the Nursery Business, on 12.88 acres of land (total on 2 titled parcel). The long-term tenant PRT (Pacific Regeneration Technologies Inc.)a forest seedling nursery, has leased the land and buildings since 2005 and has an ongoing lease in place till 2027, also has first right of refusal on any sale. The property currently brings in approx. \$120,000 per year of gross income and has low expenses. Property taxes for both parcels are approx. \$3,260 per year. ( More details available with signed NDA). Please call listing agent for showings, one week notice preferred. Buyer's agent must be present for showings or co-op commission will be reduced by 25%. (id:6769)