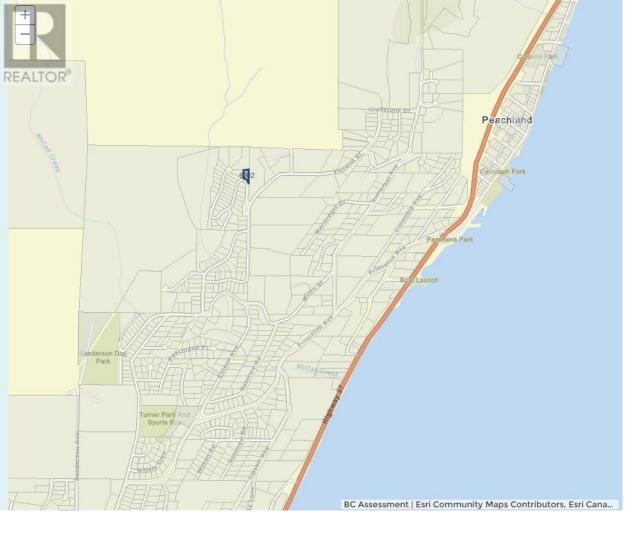

## 6002 Gerrie Road Peachland British Columbia

\$486,200

This stunning 0.324-acre lot offers breathtaking southeast-facing panoramic views of Okanagan Lake and Karmont farms. The Lot sit on a peaceful no-through road, this prime location is perfect for enjoying the Okanagan lifestyle, whether you're raising a family or retiring in Peachland. With services already available at the lot line, this is a rare opportunity to build your dream home. 10 minutes to West Kelowna, 40 minutes to Penticton, and 45 minutes to Kelowna International Airport. Minutes' drive to downtown Peachland, shops, restaurants, medical services, and a 5km public waterfront promenade. Gerrie Road truly provides the best the Okanagan has to offer. (id:6769)