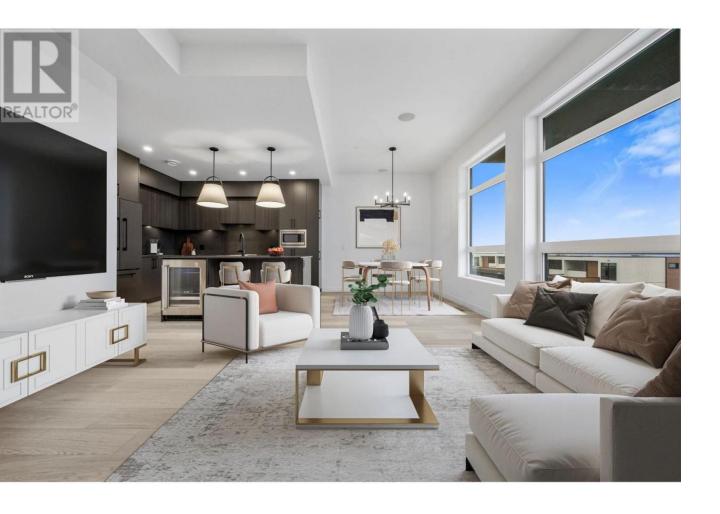

## 6012 Princess Street Peachland British Columbia

\$1,303,500

Somerset Heights is Peachland's exclusive collection of Premium Homes. In the heart of the Okanagan lies Somerset Heights, where luxury intertwines with the essence of the region. This newly completed home offers 2,131 square feet of interior living space, plus an additional 532 square feet of exterior living space spread across two decks and a patio. A private elevator ensures comfort and accessibility as you transition throughout 4 exquisitely designed living levels. Expansive windows allow the home to be bathed in natural light and well-planned layouts plus soaring 9'6" ceilings infuse each room with a feeling of spaciousness, while custom finishes add a touch of elegance and comfort to your experience. Luxury extends beyond the view with spacious walk-in closets featuring built-in organizers, heated flooring in the bathroom for added comfort during cooler months, and a fully tiled shower enclosure for a seamless and sleek appearance. Enjoy the soothing nature of the rain shower, complemented by a convenient built-in bench and wall niche to neatly tuck away all your personal belongings. Additional highlights include a double car garage wired for EV charging and two extra driveway spaces. Whether entertaining guests or seeking quiet relaxation, expansive outdoor areas offer an idyllic setting, complemented by meticulously manicured landscapes. Sales Gallery located at 6004 Princess St, Peachland. Price + GST (id:6769)