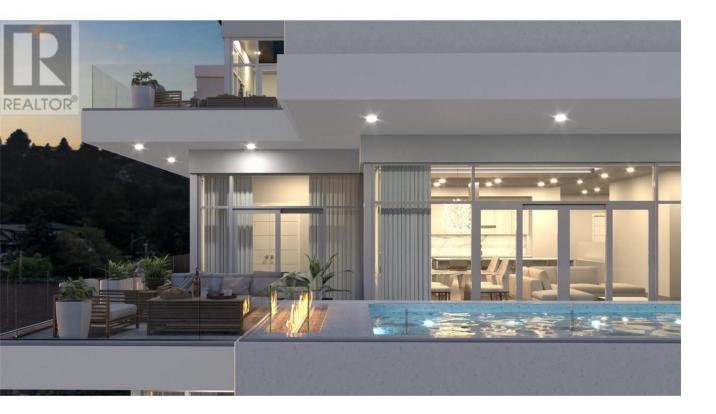

## 13419 LAKESHORE Drive 602 Summerland British Columbia

\$3,199,000

Welcome to Oasis Luxury Residences! This brand-new development currently under construction features 24 luxury apartment homes representing the very best of lakeside living. Architecturally inspired by Italian Hill towns, this terraced development complements the lakeshore and offers unbeatable 180-degree lake views from every unit. From the moment you enter your suite, contemporary elegance surrounds you. Imagine high ceilings, exotic hardwood floors, designer color schemes, and floor-to-ceiling windows that showcase those unobstructed views. Experience elevated Okanagan living in this fully upgraded 1,974 sq ft residence in Summerland. This bright, modern home features an open-concept layout. Your Oasis awaits. Price plus GST. (id:6769)