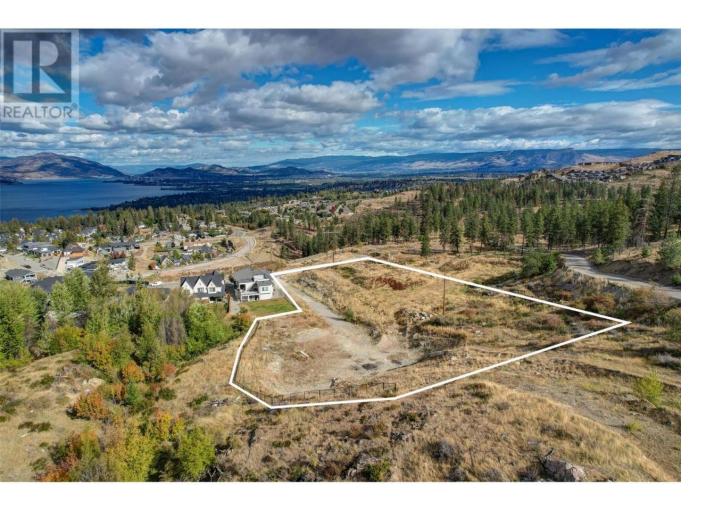

## 602 Trumpeter Road Kelowna British Columbia

\$1,099,000

Incredible opportunity to obtain this expansive 2.86 acre building lot with lake views, and backing on to endless green space. Stratification potential to create 3 large single family sites, or keep it as an estate site to construct your dream home, with the ability to add a carriage house, etc. Fully serviced at lot line. Located in the desirable neighbourhood of Kettle Valley, and close proximity to newly developed shopping and services, including grocery and more. Don't miss this amazing property. (id:6769)