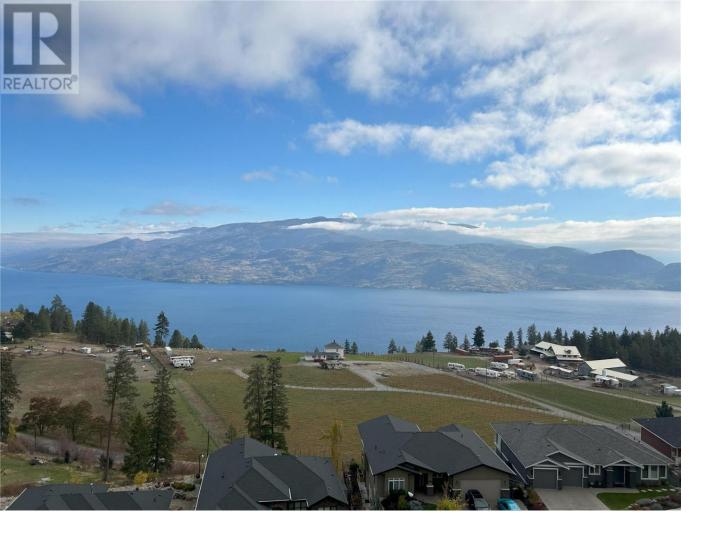

## 6040 Gerrie Road Peachland British Columbia

\$469.000

Breathtaking Okanagan Views Await Your Dream Home! Discover the pinnacle of luxury living on this .226-acre parcel boasting southwest-facing 180-degree views of Okanagan Lake and Karmont farms (no homes/powerlines). Nestled on a tranquil no-through road, this prime location provides all that the Okanagan lifestyle has to offer while raising your family or retiring in Peachland! With services available to the lot line and NO GST, seize the opportunity to bring your dream home to life. Build your home faster and save money using some or all of the completed groundwork for a 3,559 sqft West Coast Modern residence, including legal survey, energy compliance report, structural plans, etc. Note that the current building permit application is now cancelled and a new application is needed. (id:6769)