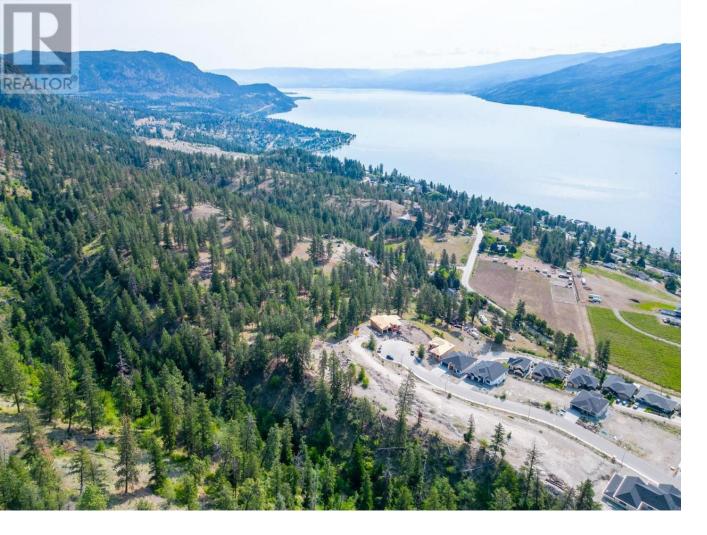

## 6051 Gerrie Road Peachland British Columbia

\$399.000

Nestled in the cul-de-sac, this pie-shaped 1.19 acre lot offers far more than first meets the eye. A relatively flat building site at the front of the lot provides easy access and simplifies construction, while in the back, your own personal forest extending out to Crown Land and miles of trails and backcountry beyond. From this peaceful location you have the best of both worlds: far-reaching lake views to the front, and the forest behind you, yet just a few minutes from Peachland's popular lakefront, beaches, parks, restaurants and shops. Utilities are all at the lot line, including municipal sewer. Plans for a 4 bed, 3.5 bath mountain modern home are available, if you want to save time, or design the dream home you've always wanted. You can bring your own builder and there is no timeline to build, making this an ideal investment opportunity should you decide to just hold onto it for now. \*\* For house plans or additional information please contact Rachel\*\* \*\*GST Included in purchase price\*\* (id:6769)