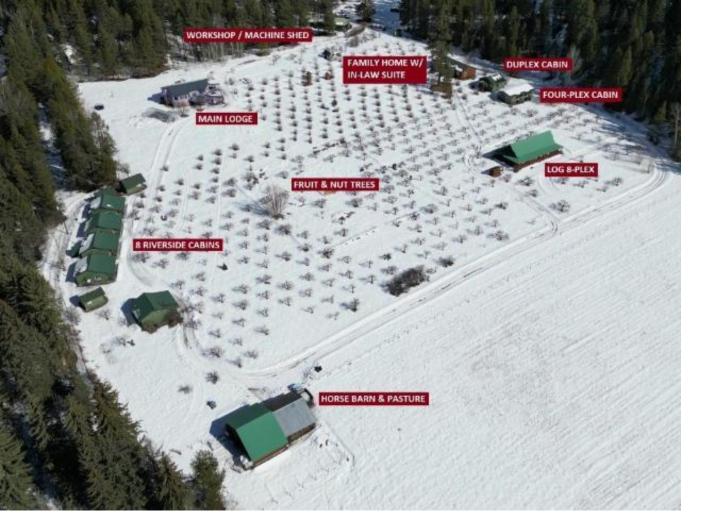

## 6055 KETTLE RIVER E FSR ROAD Central Okanagan BC

ONE OF A KIND PROPERTY! Over 4500 feet of RIVERFRONT on the Kettle River in the Christian Valley. Amazing 219 acre parcel that could be a Guest Ranch / Retreat / Multi-Family / AIR BnB property. Accommodations for over 30 people. Main Lodge has approx 5000 sqft, includes: dinning hall, living room, commercial kitchen, offices, washrooms and bedrooms. Guest sleeping accommodations: quality log-built 8plex, 8 riverside cabins (3 single, 5 double), 4-plex, duplex, 4 wilderness cabins. 2+ bed family home w/ in-law suite. 1800 sqft octagonal assembly hall. 10 acre campground. Horse barn & pasture. Workshop / Machine shed. Approx 13 acres deer fenced w/ over 300 fruit & nut trees & gravity fed irrigation. Lost Horse Creek runs through property. Hiking & horseback riding trails. Underground power. Secluded 1 bedroom caretaker house. Fantastic swimming spot. Large volume well, 3 water licenses. Private property, mostly out of the ALR. Easy access to Crown Land. Contingent contact L.S.