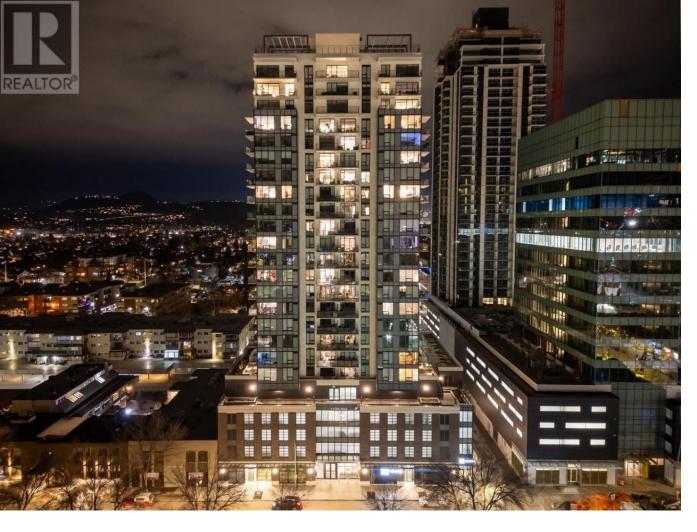

## 1471 St Paul Street 606 Kelowna British Columbia

\$525,000

Welcome to Brooklyn, one of Kelowna's newest and most exciting condominium communities. With this incredible location, you are just steps away from every amenity Kelowna has to offer and a quick stroll to the lake. This beautiful West-facing home features a flexible 1 bedroom + large den floor plan, with 9' ceilings and 593sqft of interior living space, plus 90sqft of lakeview patio space. This nearly new building completed in 2022 offers all the modern touches, including high ceilings, quartz countertops, and more. A large private patio provides excellent outdoor living for all seasons, with lake, city, and mountain views. Brooklyn boasts an expansive rooftop patio with BBQ areas, sun loungers, two dedicated recreation rooms, and a full kitchen for your gatherings, etc. This unit also comes with a secured and covered parking stall and a convenient storage locker. Offered fully furnished and move in ready! (id:6769)