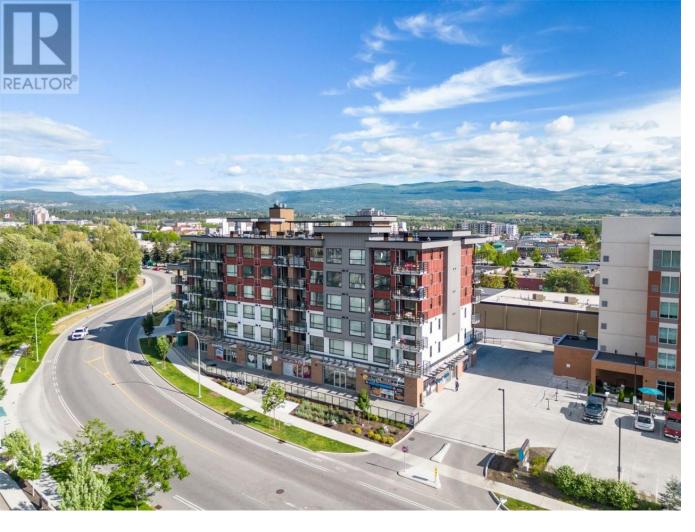

## 1925 Enterprise Way 606 Kelowna British Columbia

\$525,000

This top-floor condo is now for sale at The Beverly, featuring two bedrooms and two bathrooms across 892 square feet. This boutique collection consists of 56 luxury residences, boasting smart interior designs and high-quality finishes. Ideally located just steps from downtown Kelowna, this property offers easy access to the best local shops, restaurants, and amenities in the Okanagan area. The condo combines aesthetic appeal with functionality, featuring spacious 9-foot ceilings, waterfall kitchen islands, high-end KitchenAid appliances including a 5-burner gas range, and large windows to maximize natural light. The covered balcony includes a gas outlet, and the unit is pet-friendly and allows rentals. Residents can enjoy a 5,000 square-foot rooftop patio and have the option to access Hyatt amenities such as a pool, hot tub, and fitness facilities for an additional monthly fee. (id:6769)