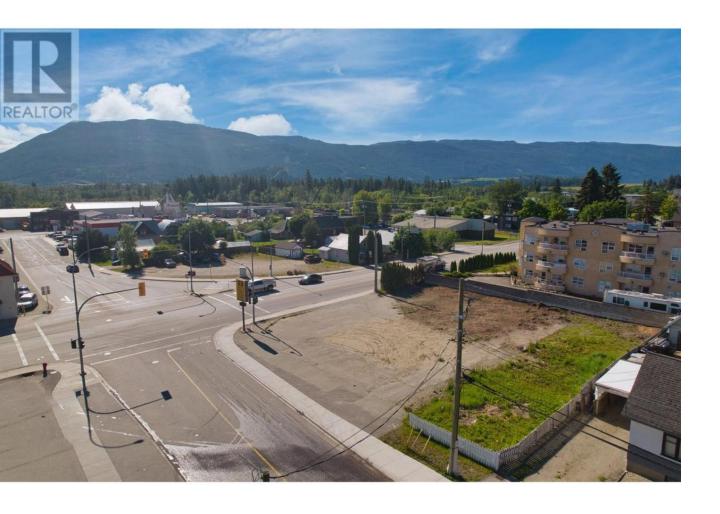

## 606 George Street Enderby British Columbia

\$514,900

PARTIAL SELLER FINANCING AVAILABLE - \*\*Prime Commercial Corner Lot for Sale in Enderby\*\* High visibility corner lot in a prime location, priced at \$514,900 for 0.35 acre(double lot) in the heart of Enderby on Highway 97A. Zoned C2 - Highway and Tourist Commercial, with permitted uses including accommodation (apartments, dwelling units, hotels, motels), food service (coffee shops, restaurants, bakeries, butcher shops, caterers), retail sales (automobiles, boats, mobile homes, sporting goods), and services (service stations, garages, mini storage facilities, car washes). Less than 15 minutes to Armstrong, 20 minutes to Salmon Arm and 25 minutes to Sicamous. Don't miss this exceptional opportunity to establish your business in a thriving area with excellent transport links and diverse commercial potential. (id:6769)