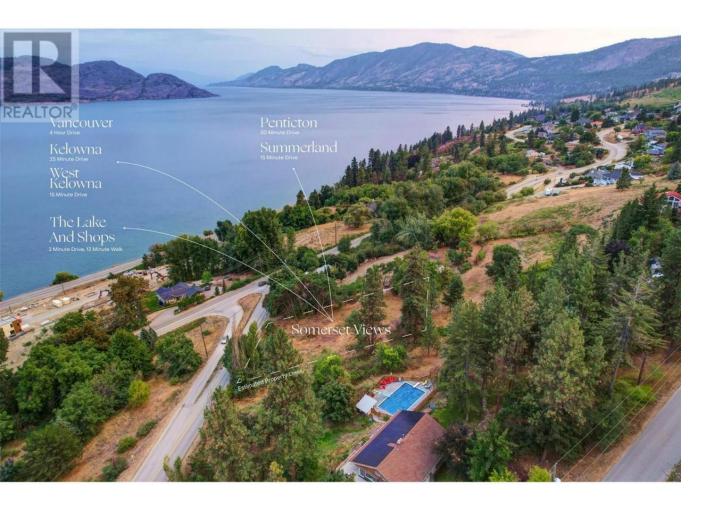

## 6070 Somerset Avenue Peachland British Columbia

\$349,900

MASSIVE PRICE REDUCTION | Sellers want it gone before winter! Don't miss this prime .31-acre lake view lot with multi-family development potential. This is a no-brainer investment opportunity to lock in at a reduced price before anticipated rate drops. Use the winter months to secure permits and be ready to break ground in spring 2025. Recent BC zoning changes allow for a single-family home, duplex, or up to four units with short-term rental suites on this rare FREEHOLD LAND, with no restrictions on style or timelines. Bring your own builder and take advantage of one of the gentlest slopes in Peachland, offering easy construction and stunning views. The property comes with a comprehensive package including geotechnical reports, architectural plans, engineering, and land surveys to expedite your project. This lot is priced to sell fast! Submit your offer now and be ready for your spring build. (id:6769)