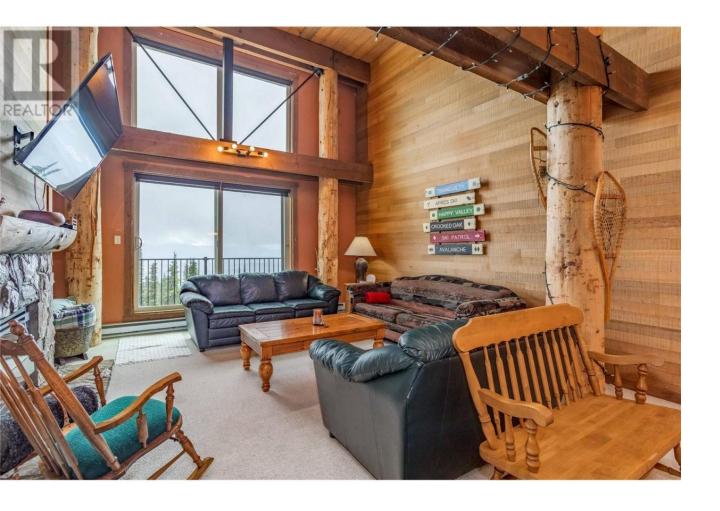

## 7470 Porcupine Road 608 Kelowna British Columbia

\$614,900

The ultimate "SKI CHALET"! This cozy three bedroom, two bathroom has direct ski in and ski out access 2 doors down the hall. Soaring ceilings on the main floor. Oversized entrance for all of your ski gear. Two lock offs. Spectacular unobstructed views and just a short 5 minute walk to the village. Comes turn key with all furnishings. Enjoy your own private sauna. Hot tub and games area located on the same floor. Located in the Moguls building. Includes one underground parking spot and ski locker. There is a brand new entrance and full exterior cladding to be finished by the beginning of ski season. Already paid for! Current owners made \$50,000 revenue for the last 2 years!! There is also no rental restrictions, can keep all revenue! GST applicable unless deferred. Two dogs allowed. (id:6769)