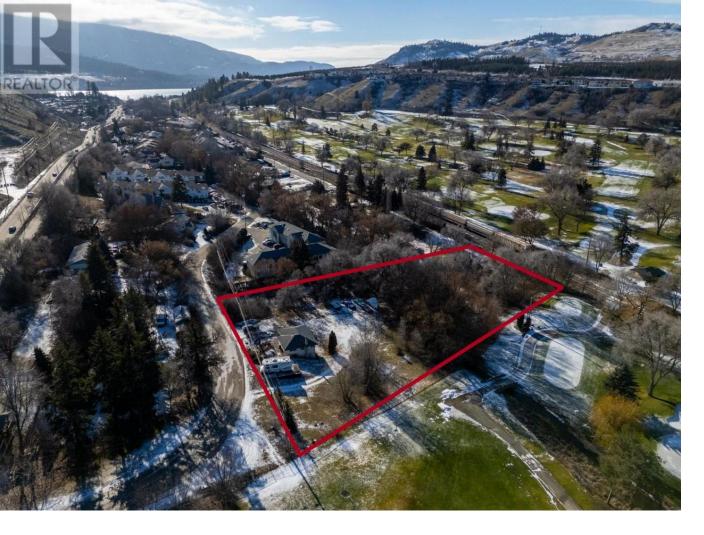

## 608 Browne Road Vernon British Columbia

Welcome to an exceptional Development opportunity next to the Vernon Golf Course and the gateway to Kal Lake and rail trail! This large 1.9-acre parcel of land is zoned MUM which is suitable for a multi-unit residential development of approx 54 units and up to 4 stories. The 2 bed, 1 bath home on the property has been fully renovated and is ready to rent or occupy until your development is ready to build, then move it to another property! With easy access to Kalamalka Lake, beaches, world-class golf courses, ski resorts, wineries and all Vernon has to offer this location is ideal for this much needed development opportunity. (id:6769)