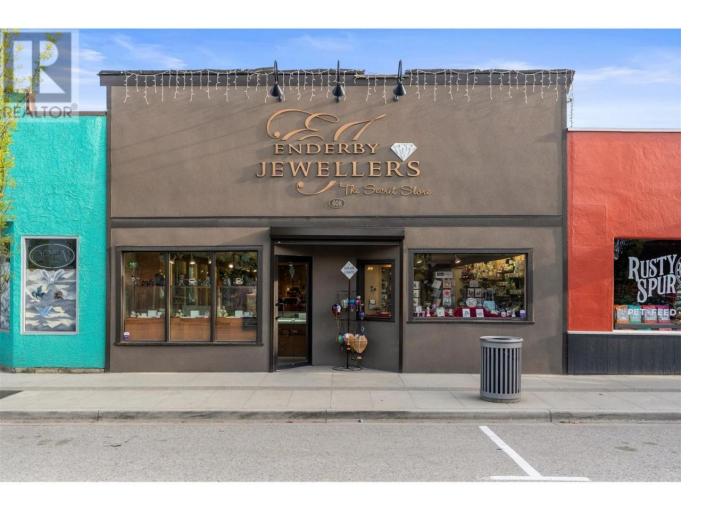

## 608 Cliff Avenue Enderby British Columbia

\$789,900

Exceptional Business Opportunity in Enderby, BC! Step into a legacy with this well-established jewellery store, proudly serving the community since 1947. Enderby Jewellers is located on the main street in the heart of charming Enderby, this turnkey business has had only three owners--current ownership since 1991—and enjoys a loyal, multi-generational customer base. The store is known for its warm, welcoming atmosphere and high-quality products, including jewellery, gifts, trophies, and engraving services. The building offers a total of 2,044 sq ft, with 1,027 sq ft dedicated to the bright, street-facing retail storefront. The remaining space includes a lunchroom, bathroom, office area and additional areas for operations and storage. Renovations over the past decade have modernized the space while preserving its inviting charm. Staff parking is available at the rear for added convenience. Included in the sale is both the thriving business and the building itself-making this an ideal opportunity for an entrepreneur to own a trusted local business with deep community roots and strong growth potential. (id:6769)