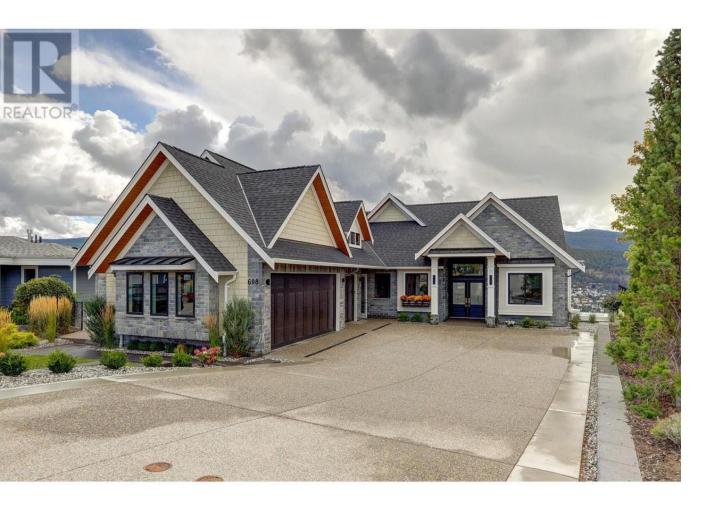

## 608 Mt Ida Crescent Coldstream British Columbia

\$2,750,000

Price Reduction. Court Ordered Sale. Presenting 608 Mt Ida Crescent, situated in Coldstream, British Columbia, in close proximity to Middleton Park, tennis courts, basketball facilities, a playground, and scenic walking trails. Enjoy breathtaking panoramic views of the lake and mountains from the secluded backyard retreat, complete with a pool, hot tub, fire pit, and a designated movie area. Boasting 5400 sq ft., this home offers exceptional entertainment spaces, including an Infrared Sunlighten sauna,massage room, a world-class fitness area, and a theater room for personal luxury. The open kitchen and dining area seamlessly connect to a BBQ island and covered deck, providing an expansive area for both entertaining and everyday living. The built -n S/S appliances also include a built-in Combi Steam Oven, complimenting the gas range, industrial sized fridge,dishwasher and microwave. The elegant living room exudes brightness and warmth, while the residence showcases distinctive cut stone work, a reverse osmosis system, an Environmental Air Filtration System, and a high-end built-in surround system both indoors and outdoors. The garage also features an electric vehicle connection. Additionally, the property is ready for a self contained in-law suite with a private entrance. Schedule A must accompany any offer. (id:6769)