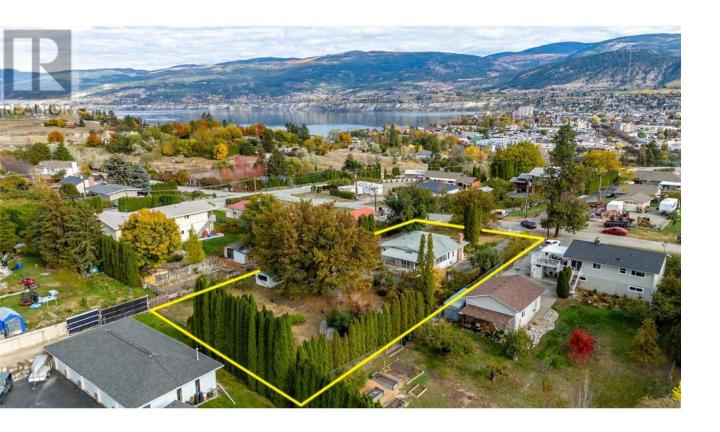

## 610 Vedette Drive Penticton British Columbia

\$799,000

Escape to this private oasis on the West Bench just minutes to downtown Penticton! This 2400 sqft character home sits on a fully fenced .54 acres with inviting white picket fence, mature trees, large pond w/ waterfall and detached double garage. A large family kitchen highlights the main floor with plenty of cupboards and a massive island. Three good sized bedrooms, two bathrooms, dining room, living room and a peaceful sunroom complete the main floor. Lots of room for your car collection/RV with the paved circular drive and double garage plus the multiple storage sheds that help complete this package. A short walk to Mariposa park and KVR trails - call for a tour today. (id:6769)