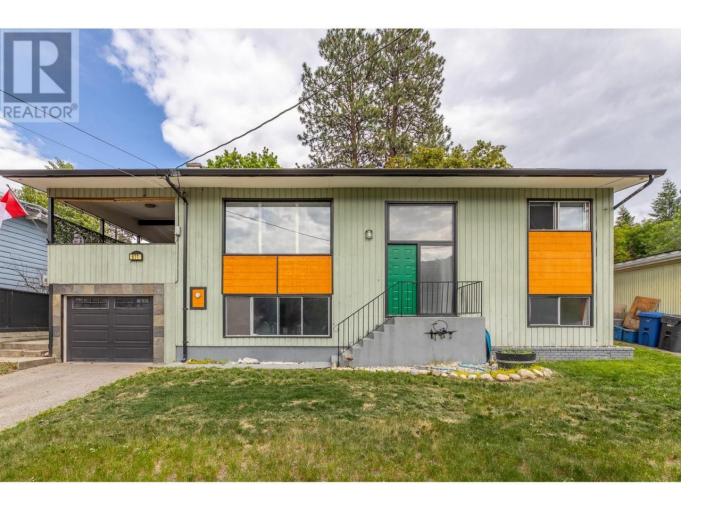

## 611 East Side Road Okanagan Falls British Columbia

\$649,000

4 bedroom 2 bathroom home in a great location close to Skaha Lake and the OK Falls beach, park and boat launch. Great outdoor space to kick back and relax. Private fenced yard with a covered deck to enjoy the fresh air in all seasons and an open deck to soak in the rays. Fresh fruit right across the street at the apple bin and a few blocks from the famous Tickleberry's ice cream shop. great starting point for the south Okanagan wine region and championship golf courses just 20 minutes away to the north and south. This could be your home in the Sunny Okanagan! Grab a towel and your Tommy Bahama chair and walk to the beach. Call listing Agent Stu Trimble 250-809-5843 or your favorite agent to schedule a viewing. (all measurements are to be verified by buyer or buyers agent if important) (id:6769)