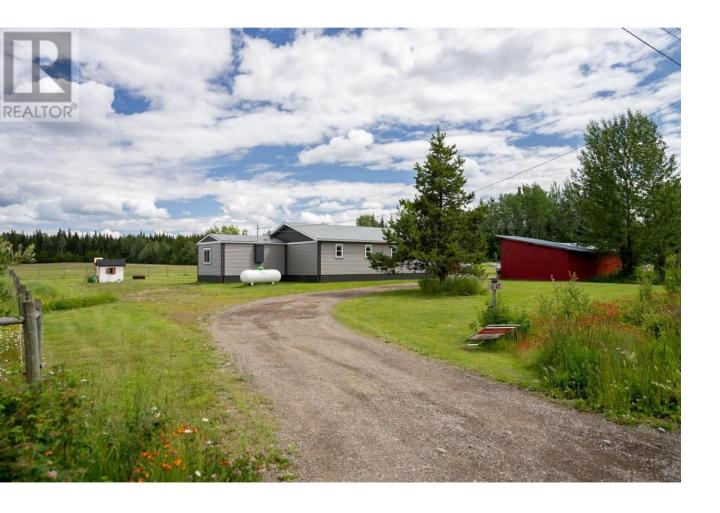

## 6110 LAMBERTUS Road Prince George British Columbia

\$499,000

Spacious Country Living on 16.06 Acres - Just Minutes from the Hart Mall! This 1990 mobile home offers the perfect blend of rural charm and modern convenience. With a full-size addition, the home boasts 4 bedrooms, 2 bathrooms, a large living room, and a practical mudroom--ideal for families or hobby farm enthusiasts. Enjoy two expansive decks, perfect for relaxing or entertaining, while overlooking your fenced and cross-fenced acreage set up for horses. The home is set on concrete pillars and features a new roof. All measurements are approximate, buyer to verify if deemed important. A rare opportunity for country living with quick access to all the amenities of Prince George! (id:6769)