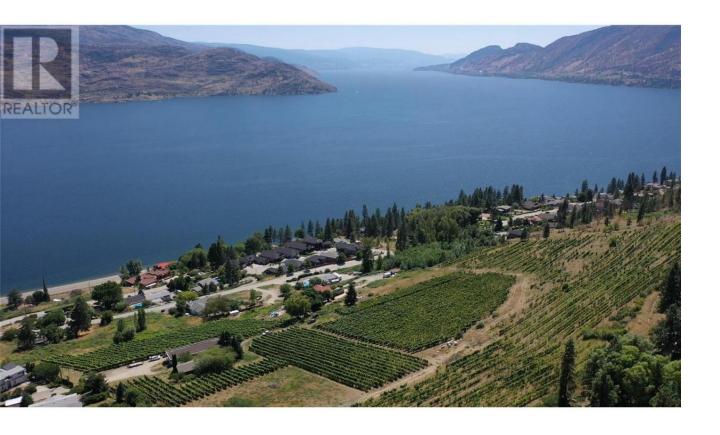

## 6212 Gummow Road & 6266 Lipsett Avenue Peachland British Columbia

\$11,995,000

A rare opportunity to acquire approximately 18 acres of prime, lakeview property in Peachland, BC, located at 6212 Gummow Rd. and 6266 Lipsett Ave. Set above Okanagan Lake, this remarkable parcel offers stunning panoramic views stretching from the Bennett Bridge in Kelowna to Penticton. Planted in vineyard since 1998, the land features 16 acres of certified organic, award-winning red varietals, including Pinot Noir. While the vineyard is fully operational and income-producing, the property is not within the Agricultural Land Reserve (ALR), which opens the door for significant development potential. Designated for residential zoning under the Peachland Official Community Plan (OCP), the site allows for up to 12 duplex units or 6 single-family homes per acre, making it ideal for a master-planned lakeview community. Each future lot would enjoy sweeping 180-degree lake and mountain vistas. Alternatively, the property could be used strategically as trade-in land to facilitate ALR removals elsewhere. Whether continuing as a boutique vineyard or transforming into a high-end residential development, this property combines natural beauty, strategic location, and exceptional investment potential. (id:6769)