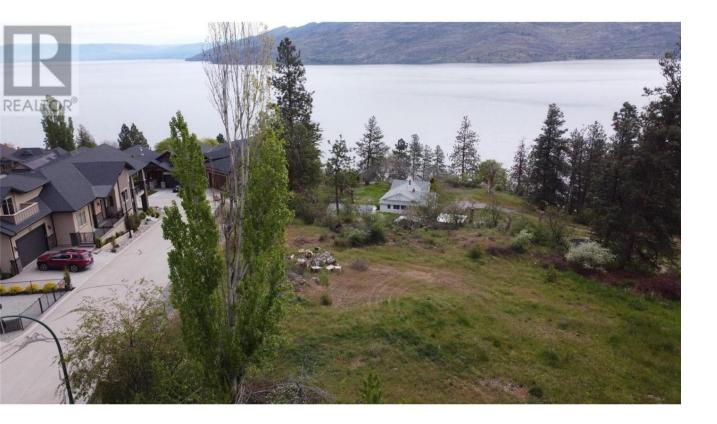

## 6251 Lipsett Avenue Peachland British Columbia

\$2,100,000

Legacy parcel of land with redevelopment potential or dream home site. Access off of both Lipsett above and Renfrew road below. Bare land strata community adjacent. OCP suggests low density R1, RM2 or RM3 (up to 10 units per acre). Parcel offers very good lake views and varied sloped and flat sections. Sewer is along Lipsett above and Renfrew below. (id:6769)