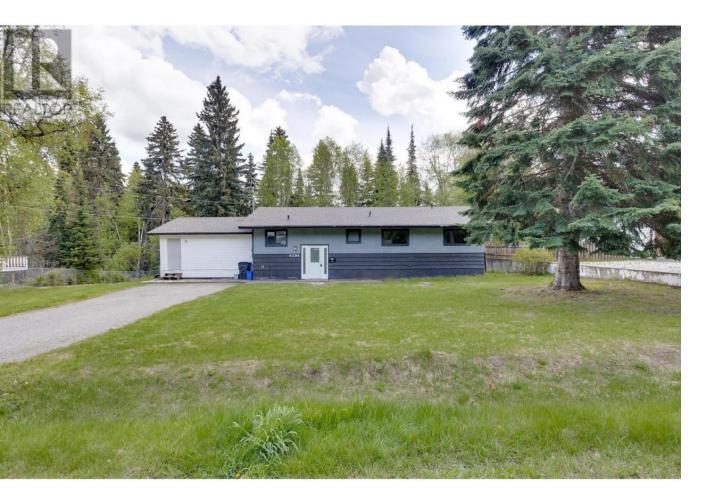

## 6254 CROWN Drive Prince George British Columbia

\$439,900

\* PREC - Personal Real Estate Corporation. Here is this fantastic family home in a great neighborhood. Sitting in a great location close to the ski hill, shopping & great schools, this 2800 sq foot home is one you won't outgrow. Having 4 bedrooms (3 bedrooms up & 1 bedroom down) & 3 bathrooms, this house sits on a 1/2 acre. It is a city serviced lot with a reverse floor plan, letting you look out onto green space. The basement has an outside basement entrance making it possible to suite. The roof is 6 years old & the furnace is 2 years old as per seller. Lot size measurement is taken from Tax Assessment, all measurements are approx. and all information is to be verified by buyer if deemed important. (id:6769)