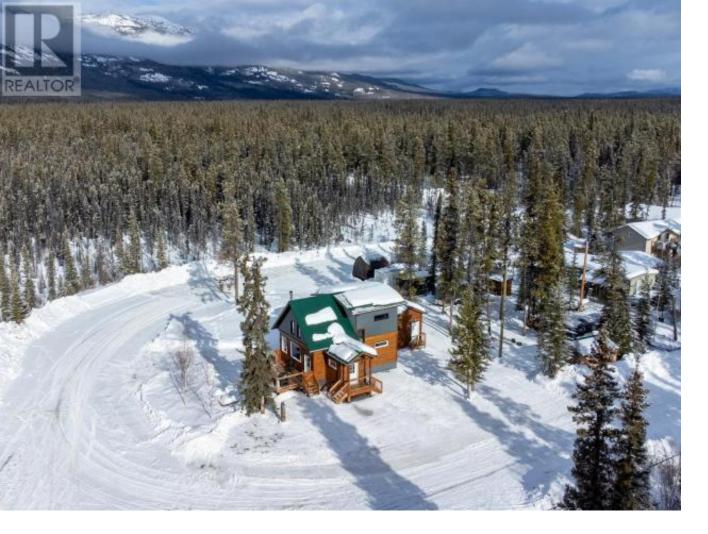

## Whitehorse South Yukon \$599,900

Located just 30 minutes from Downtown Whitehorse, this newly constructed 900 sq. ft. home is nestled in the serene and picturesque Marsh Lake area. The beautifully designed 2-bedroom, 1.5-bathroom retreat greets you with a spacious arctic entrance leading to an open-concept living, dining, and kitchen area. A vaulted ceiling and large windows fill this space with natural light and stunning views, where you can step out onto the gated, south-facing deck. The main floor also includes a full bathroom with a sleek tile shower and a flexible bedroom or den. Upstairs, the primary bedroom features a walk-in closet and a convenient half-bathroom. Outside, a separate outbuilding provides laundry facilities, heated storage, a 1,200-gallon water tank, rough-in plumbing, and additional power service, making it ideal for a future workshop. Just steps from the beach as well as walking and ski trails, this rare opportunity offers the perfect combination of tranquility and outdoor recreation. (id:6769)