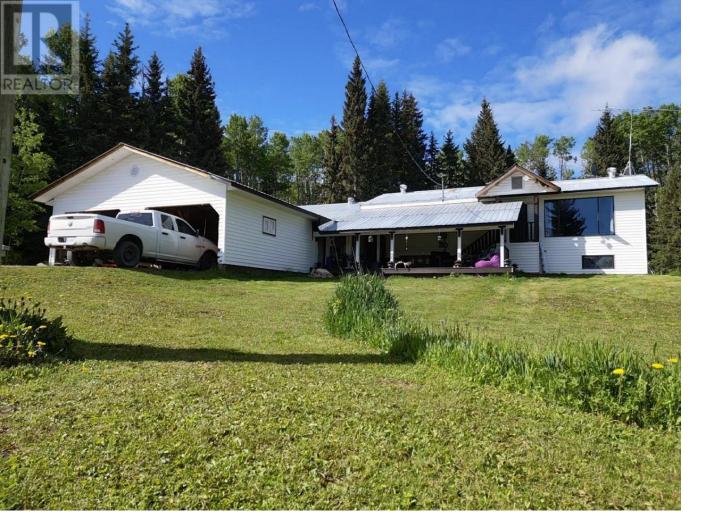

## 6367 ELY SUBDIVISION Road Fraser Lake British Columbia

\$264,900

\* PREC - Personal Real Estate Corporation. Unique 4 bedroom, 1 and 1/2 bathroom home on 5.48 acres located in peaceful Ely subdivision located less than 10 minutes from beautiful Fraser Lake. This nicely located home offers an open floor plan living area with a spacious kitchen with updated stainless steel appliances and bright living room. This home has a unique layout offering loads of potential for either an inlaw suite or additional bedrooms. Attached double carport and large covered deck to enjoy the beautiful valley views. The yard is well maintained with apple trees, cherry trees, rhubarb patch and raspberry bushes. Fenced area for animals and additional storage and outbuildings make this home a wonderful place for a small hobby farm. If you are looking for a large country home this is it! (id:6769)