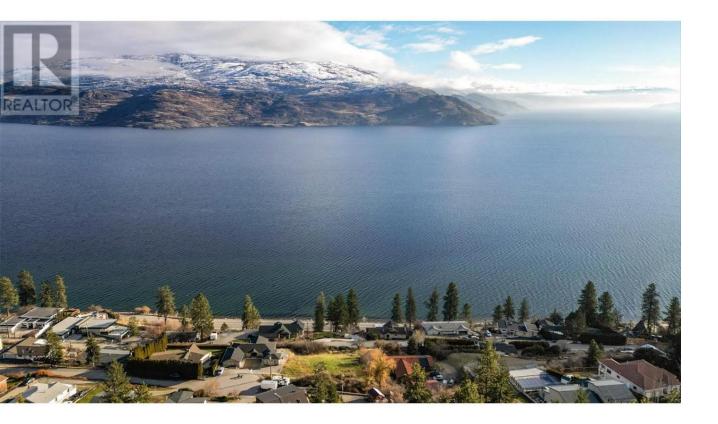

## 6384 Renfrew Road Peachland British Columbia

\$499,900

Stunning South-Facing Lakeview Lot in Peachland, BC. Build your dream home on this exceptional 0.61-acre residential lot with unobstructed views of Lake Okanagan and Okanagan Mountain Park. Located in a quiet culde-sac within a well-established neighborhood, this lot offers privacy, tranquility, and breathtaking vistas yearround. With its R1 zoning, new related Provincial rules for development and the District leaning favourable to subdividing with their usual bylaw requirements, the property provides incredible flexibility--design and build your custom residence or explore the potential to subdivide and develop multiple homes. The generous size and layout make it ideal for creative building options while maximizing the sweeping lake views. All utilities are conveniently located at the lot line, ensuring an effortless connection for your project. Surrounded by the beauty of Peachland, you'll enjoy access to beaches, parks, hiking trails, and the charm of this vibrant lakeside community. Opportunities like this are rare--don't miss your chance to secure this prime piece of Okanagan paradise. Start imagining the lifestyle you've always wanted! Call today for more details or to book your tour! (id:6769) Listing Presented By: