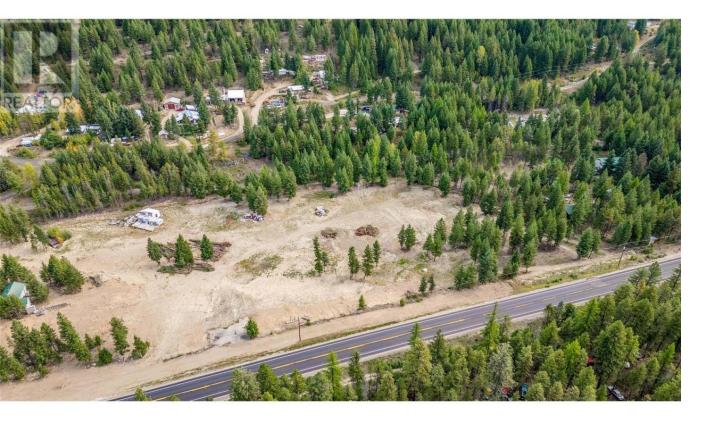

## 6386 Highway 33 Highway Beaverdell British Columbia

\$495,000

This 5.11 acre highway frontage property is being offered for sale and would be perfect for a road side commercial, residential or mixed use project! Taking advantage of the long straight section of the highway with excellent frontage and visibility to make your dream a reality. In an area with a huge potential for passing traffic and increasing amount of residential properties in the immediate area its a great location for a road side use. General store, gas station, multifamily? There are endless possibilities for someone with a creative vision. If desired, it can be purchased in conjunction with the 5.65 acres listed next door at 10 Boulder Rd for a massive 10.76 acres development site. Call for more info! (id:6769)