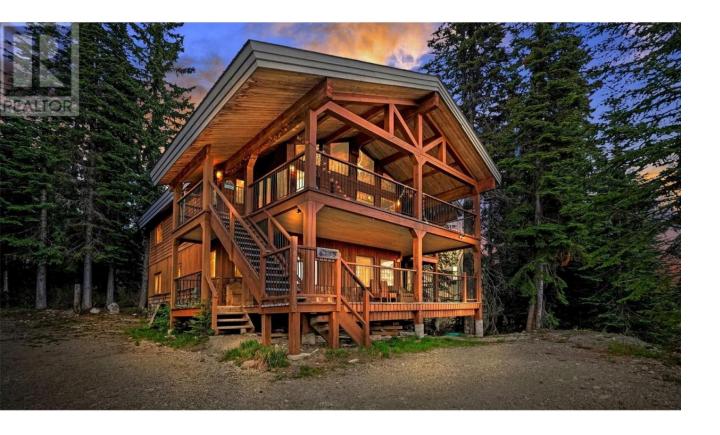

## 6395 Whiskey Jack Road Big White British Columbia

\$1,839,000

Spacious 7 bedroom, 2,948 sf ski-in ski-out Big White stand-alone chalet right at the top of the village with 4 bedroom 4 bathroom primary suite, large 3 bedroom one bathroom lock-off. Stunning views from dual balconies with large .20-acre tree lined lot, exceptional privacy and lots of room for parking. With soaring ceilings, large wood timber construction, this chalet has all the traditional features you want to see in a spacious mountain retreat. Superb income potential with short term or medium-term rentals both a profitable option. Upstairs you will find a show stopping stone fireplace that stretches all the way to the vaulted ceiling in a versatile open concept kitchen, dining and living area, as well as three bedrooms all with ensuites and another downstairs with bathroom adjacent. The lock off suite with separate entry and laundry, 3 bedrooms, living and kitchen with full bath, has its own covered outdoor space as well. Fully furnished with basics and ready for your personal touches. This is your chance to make your dreams of owning a private mountain retreat come true. Please view the tour and book your private tour today. (id:6769)