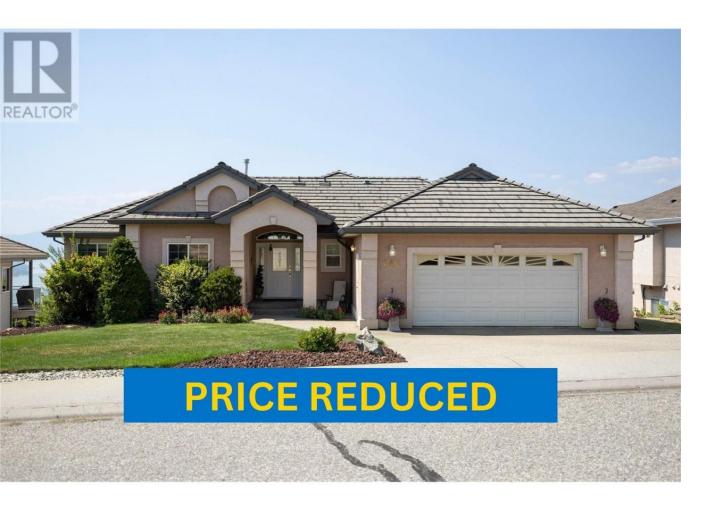

## 642 Mt Thor Drive Coldstream British Columbia

\$1,050,000

Spectacular view of Kalamalka Lake from the rear covered deck of this well maintained 4 bed/3 bath rancher with walkout basement, with separate entrance and potential for a 2 bedroom basement suite! Features tile roof and oversized double attached garage with workshop/bonus room below and fully landscaped with U/G sprinklers. Easy living lifestyle in this traditional floor plan. Kitchen features solid maple cabinets, large island with Jennair electric cooktop and wall oven (convection), corner pantry and breakfast nook. Sliding door opens onto large covered deck with patio below for entertaining in the warmer months. In cooler months, snuggle up by the cozy gas fireplace in the living room with vaulted ceiling and large transom windows for lots of natural light. There are speakers in the ceiling for enjoying your favorite tunes. There is a large Primary bedroom with a large bow window, a door opening onto the covered deck, a large ensuite with separate sink area, soaker tub and walk-in shower, and a large w/i closet. Recent updates include; new fridge in 2024, new paint in the living area and one bathroom on main floor in 2022. New washer 2023. New water pressure regulating valve in 2024. Rare opportunity to buy this home from the original owners. Don't miss out on this fantastic Kalamalka Lake view property, priced well below tax assessed value! Book your showing today! (id:6769)