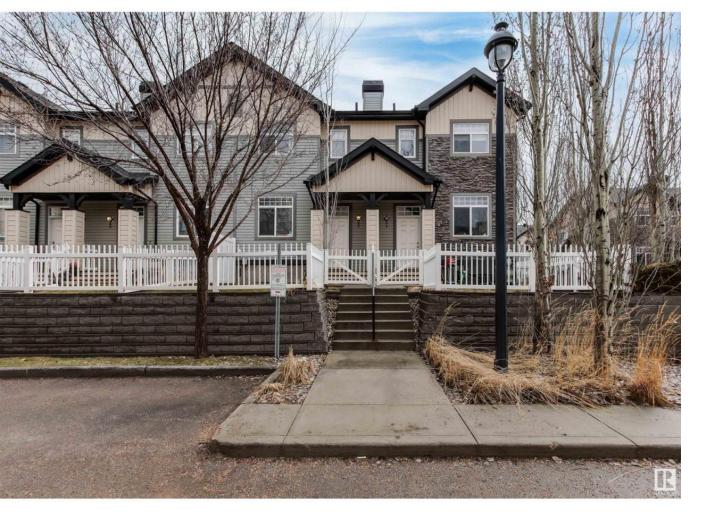

## Edmonton Alberta \$319,000

Step into your new home at Mosaic Meadows! This beautiful two-storey townhouse in The Hamptons offers over 1200 sq ft of modern living space. As you enter, you'll immediately notice the open-concept design that creates a warm and inviting atmosphere. The kitchen is a standout with sleek dark cabinetry, plenty of counter space, a built-in breakfast bar, and a glass tile backsplash. Adjacent to the kitchen, the dining/living room and 2-pc bath leads to a private balcony perfect for enjoying a morning coffee. Upstairs, two spacious primary bedrooms each feature their own ensuite and walk-in closet. The lower level boasts generous storage, a large laundry area, and access to your double-attached garage. The fenced and landscaped front courtyard with a patio area is the perfect spot for your BBQ and entertaining. With lawn care/snow removal included in the low condo fees and visitor parking right outside your front door, convenience is guaranteed. Close to many amenities, this townhouse is a must-see! (id:6769)