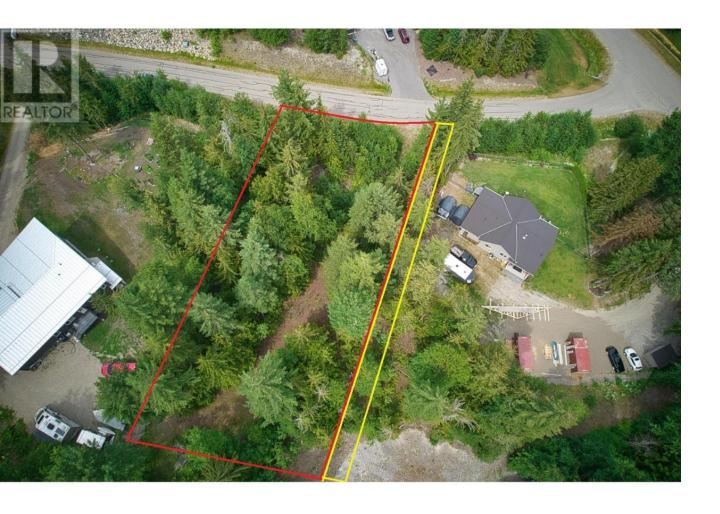

## 65 Huckleberry Drive Sorrento British Columbia

\$179,900

Welcome to Lot 65 Huckleberry in desirable Notch Hill Estates: Currently the ONLY lot for sale in the entire development! Here is an opportunity for country-style living that's close to the many amenities that the Shuswap area has to offer including beaches, golf, marinas, parks, trails, sledding, wineries, shopping & dining. Lot 65 is a sloping, North-facing 0.59 acre parcel that is mostly wooded and has potential for mountain views with management of vegetation. There's no timeline to start construction: you decide when it's time to build your dream home! A Building Scheme, which allows for both variety & personal taste, will ensure that your property value is established & maintained. Notch Hill Estates is a self-governed Bare Land Strata with reasonable strata fees (\$87/month) located about 7 minutes off the TCH at Sorrento, BC. Water, Natural Gas, Hydro, Telephone, & Internet are all available. A Septic Permit will be required. Driveway with culvert was made many years ago and now has some overgrowth. Just 45 minutes to Kamloops and approximately half way between Vancouver and Calgary. (id:6769)