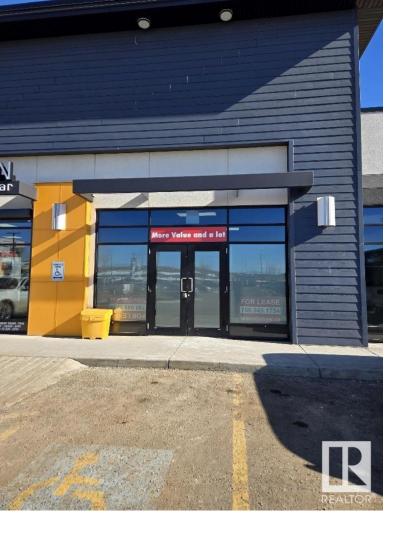

## Edmonton Alberta

\$35

FOR LEASE 1240 sqft of developed space. McConachie West has a full range of retail and professional services such as Tim Hortons, sit down and take out restaurants, medical services, Dental services, retail and early childhood education and care. Anchored by Tim Horton's, the center has a mix of national and local tenants that will draw people from the residents in the surrounding growing communities. Ample parking and great access to major road ways like the henday provides tenants with an ideal combination of visibility and accessibility. Lease rates are \$ 35 psqft plus \$ 13.25 for Op costs. last bay for lease in complex. Monthly gross rent is approx \$ 4,986 plus gst. (id:6769)