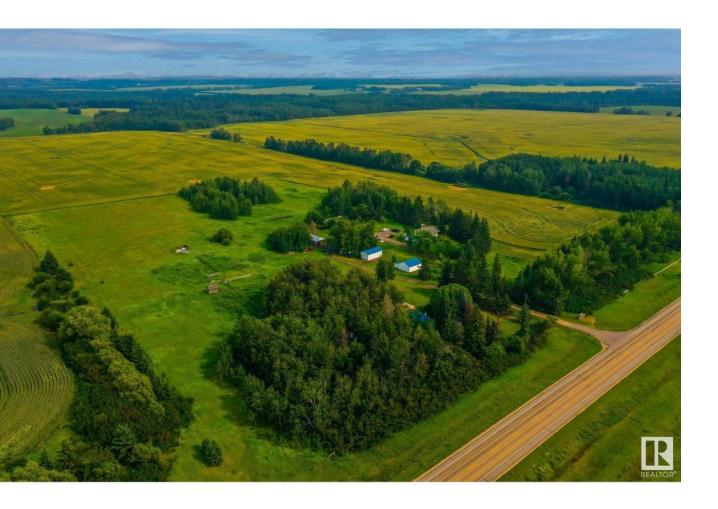

## Rural Athabasca County Alberta

\$529,900

STUNNING BUNGALOW ON OVER 20 ACRES w/MULTIPLE OUT BUILDINGS, BEAUTIFUL MATURE YARD, CLOSE TO NUMEROUS LAKES/TRAILS! This is a one of a kind property that shows pride of ownership! Whether youre looking to start a hobby farm, a bigger space for a family, get out of the big city or retire, this property has all the potential! Located halfway between Fort McMurray and Edmonton, 10 kms north of the town of Boyle, its the perfect place to call home. The property is fully serviced and includes 2 garages, pole shed, barn, vegetable/flower garden, as well as the perfect mix of open land and mature trees for privacy. This is a beautifully renovated over 1600 sqft (main floor) 3 Bed 2.5 Bath home. Many updates include lighting, kitchen cabinets and counters, hardwood flooring, bathrooms and more. Furnaces, hot water tank and shingles have been replaced. The open concept is perfect for entertaining and gives lots of natural light. This home is turn key and ready for new happy owners. Dont miss out! (id:6769)