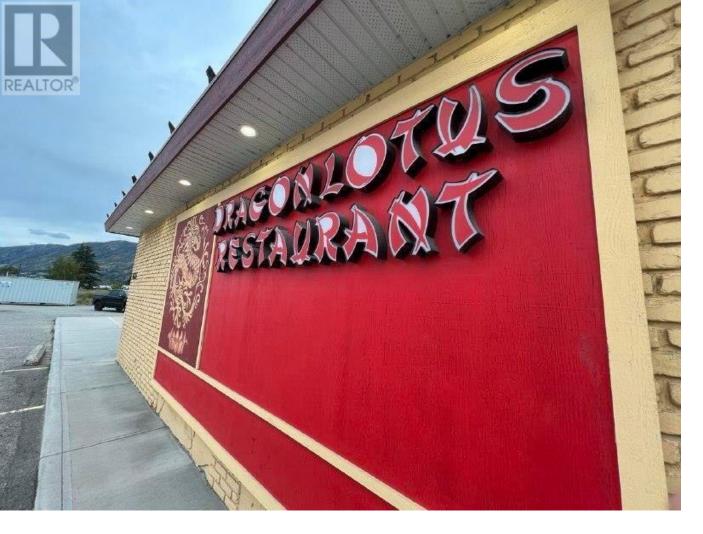

## 6575 Highway 97 Other Peachland British Columbia

\$2,000,000

Located in one the most beautiful location in BC this waterfront restaurant business with property included is situated on highway 97 near Peachland, Summerland and Penticton. Known to many as the Lotus Dragon serving Chinese cuisine this business is making very good income and only open in the evenings for 4 hrs. Lots of opportunity to increase sales by opening longer hours. The restaurant is outfitted with a liquor license and commercial kitchen. Continue as is or bring your new concept to this waterfront location. Also opportunity for future development. Do not approach staff. Contact listing agent for details. (id:6769)