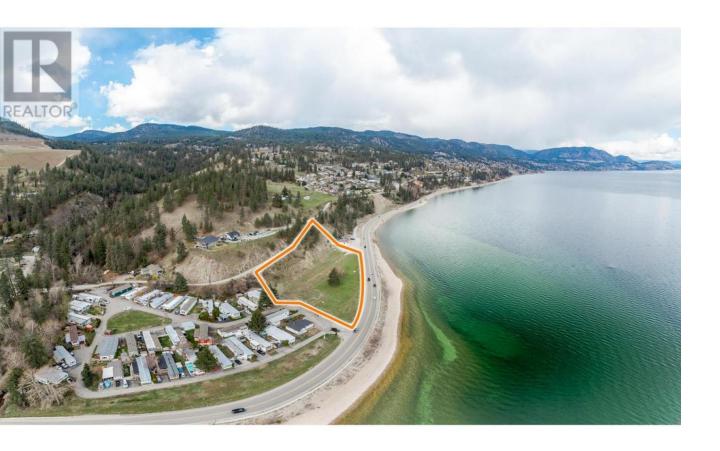

## 6633 BC-97 Highway Peachland British Columbia

\$1,998,000

ONE OF A KIND DEVELOPMENT SITE! Bring your creative ideas to this 2+ acre high-exposure site just outside of the growing town of Peachland, BC. With the current C5 Tourist Accommodation zoning the District supports a wide variety of options from multi-family residential or luxury hotel resort to strata titled accommodation with commercial components.... Opportunities for potential up-zoning with the District through buyer's due diligence. Take advantage of the incredible 180 degree lake and valley views with just a short 15 minute drive to the downtown cores of Kelowna and Penticton. CONTACT TO VIEW TODAY! (id:6769)