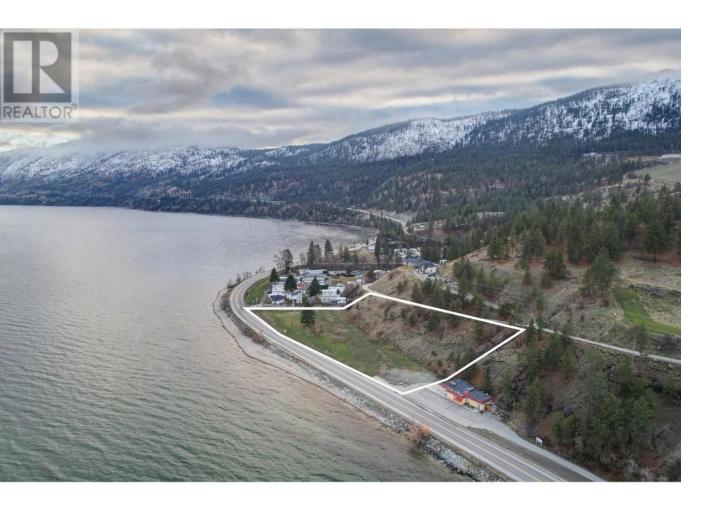

## 6633 BC-97 Highway Peachland British Columbia

\$1,975,000

Rare 2-acre development site at 6633 Highway 97 South in Peachland, BC, directly across from Okanagan Lake with approximately 560 feet of frontage along the highway. Zoned C5 Tourist Accommodation, the property allows for a variety of options, including a luxury hotel, multi-family residential, or strata-titled accommodations with commercial components. The site features spectacular views of Lake Okanagan and the surrounding mountains, with potential for up-zoning through buyer's due diligence. Just 10 minutes from Peachland's vibrant core, this location offers excellent restaurants, amenities, and endless development potential. SELLER WILL CONSIDER TRADES. (id:6769)