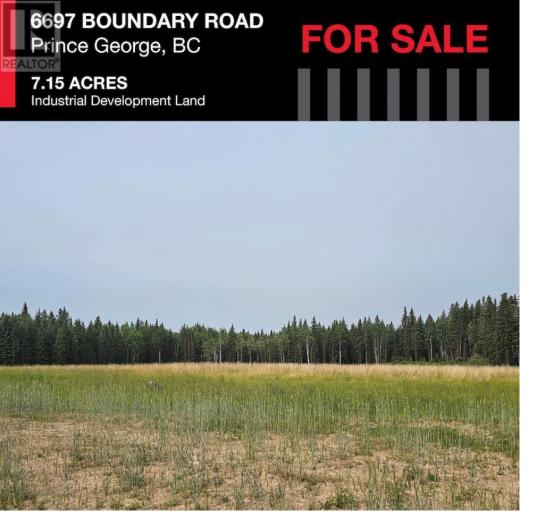

## 6697 BOUNDARY Road Prince George British Columbia

\$2,765,000

7 acres light industrial property ready to be built on. Excellent access off of Boundary Road, lot gives you lots of options. Can also be available for lease. \* PREC - Personal Real Estate Corporation (id:6769)