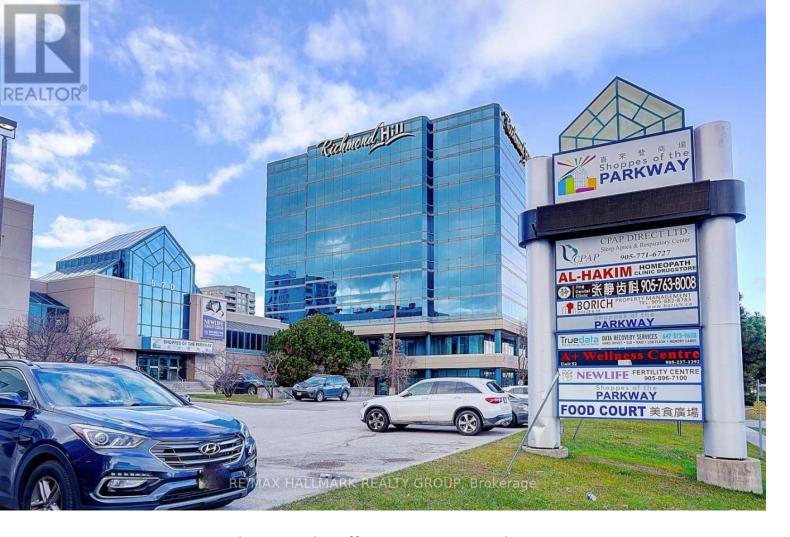

## 670 13 Avenue Richmond Hill Beaver Creek Business Park Ontario

\$1,100

A six year Sushi Restaurant business located in Centre of Richmond Hill. Next to hotel area, near HWY404/407/HWY 7. Low Rent ( Current Net rent \$1,100 + T.M.I ) Lease Remaining 3.5 +5. Plenty of free underground parking. Connect to Richmond Hill City Hall and Sheraton Hotel. Around 700 square feet ( Buyer needs to verify). Commercial hood fun available. Food court. Sublease + rental equipment option: sublease +\$2000 /month equipment rental = Rent-to-Own. This business also for sale (N11940204). Exact annul tax to be verified. (id:6769)