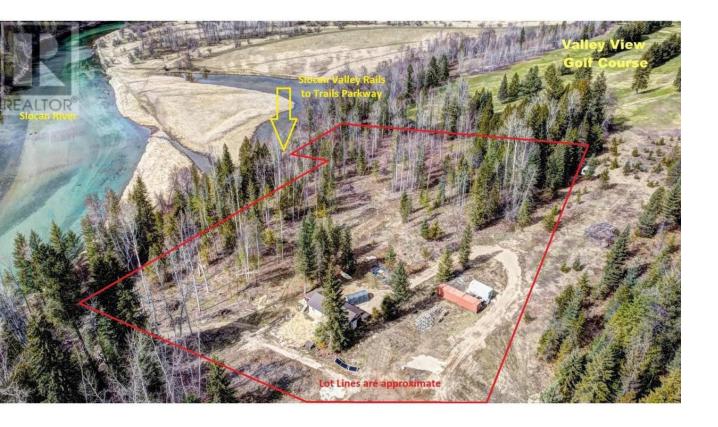

## 6847 6 Highway Winlaw British Columbia

\$399,900

Visit REALTOR? website for additional information.Unique & RARE River?s Edge Property in the Slocan Valley! 5 acres \*600 ft of river frontage \*Located literally at the edge of Valley View Golf Course \*NON PERMITTED charming 2 BED 1 BATH Cottage -Covered front entry, Galley style kitchen, Dining room, Wood laminate flooring, Continuous hot water system, 3 pc family bath, Living room w/ free standing wood stove, Unique loft bedroom w/ pull down ladders above the living area and Vaulted tongue & grove ceilings \*Lovely natural light in cottage \*Property is level with build site options to build a DREAM Home & live in the cottage \*Close to school bus stop \*Direct access to Slocan Valley Rail Trail system \*Excellent water supply \*Septic is in place \*Elec & phone is available on site \*Short drives to Slocan, Nelson & Castlegar \*Property has exceptional privacy with beautiful river views! (id:6769)