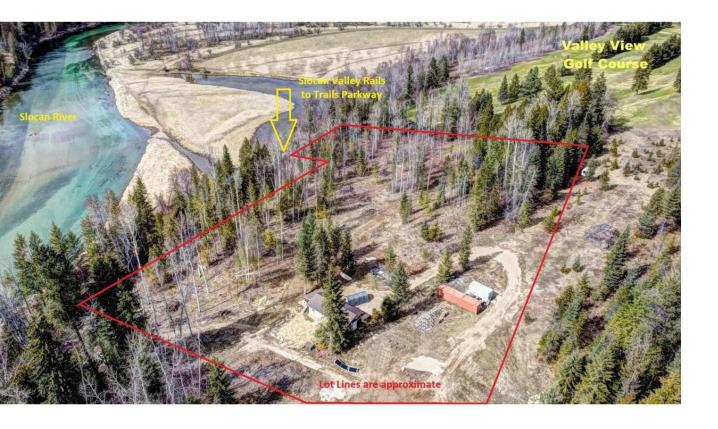

## 6847 HIGHWAY 6 Other Winlaw British Columbia

\$399,900

Visit REALTOR? website for additional information. Unique & RARE River?s Edge Property in the Slocan Valley! 5 acres \*600 ft of river frontage \*Located literally at the edge of Valley View Golf Course \*NON PERMITTED charming 2 BED 1 BATH Cottage -Covered front entry, Galley style kitchen, Dining room, Wood laminate flooring, Continuous hot water system, 3 pc family bath, Living room w/ free standing wood stove, Unique loft bedroom w/ pull down ladders above the living area and Vaulted tongue & grove ceilings \*Lovely natural light in cottage \*Property is level with build site options to build a DREAM Home & live in the cottage \*Close to school bus stop \*Direct access to Slocan Valley Rail Trail system \*Excellent water supply \*Septic is in place \*Elec & phone is available on site \*Short drives to Slocan, Nelson & Castlegar \*Property has exceptional privacy with beautiful river views! (id:6769)