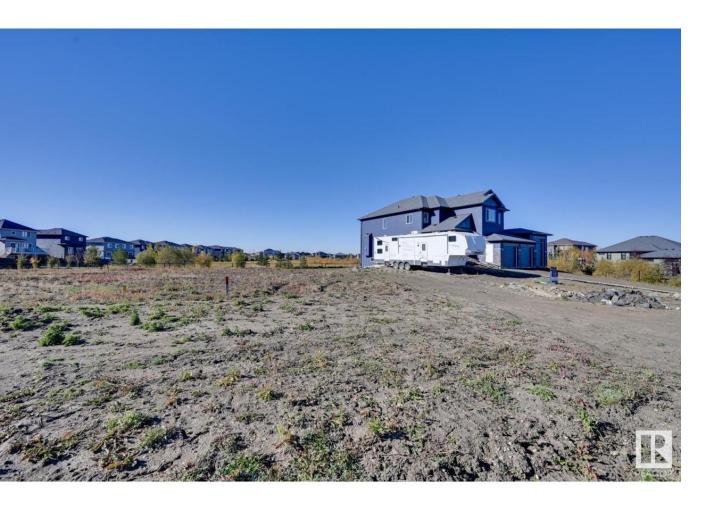

## Fort Saskatchewan Alberta

Build your dream home with WALKOUT BASEMENT on this excellent building spot in the community of Southfort Estates, Fort Saskatchewan. This west facing lot is , 1525 square meters, 16,414 square feet. 23.7 meters wide and 60 meters long. The chain link fence at the back of the property opens onto a treed walking path. All services at property line. Lot will accommodate a building pocket of about 58'. Close to schools, playground, sports fields, shopping centers, transit station, and the Dow Recreation Centre (id:6769)