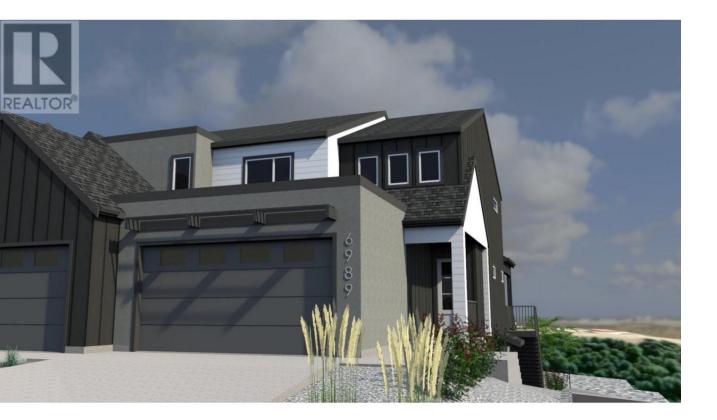

## 6989/6997 Manning Place Vernon British Columbia

\$1,749,998

Exceptional Investment Opportunity!!! This Brand New Full Duplex with 2 Legal suites is Located in the Foothills Newest subdivision at Manning place. Each side has 3 Bedrms on the upper level, Kitchen, Living, Dining on the main level and walk-out basement with 2 bedroom or 1 bedrm + Den suite, making this a 8/10 bedrm Revenue Propert!!. The open floor plans with electric fireplace, kitchen island & dining off covered sundeck offers the ideal ambiance for entertaining. Upstairs you'll find all 3 bedrms each side. Primary has 4 piece ensuite with heated floor, double vanity & shower, as well as a large walk-in closet. The walk-out basement has 2 bedrooms or 1 bdrm + Den, covered patio and fully self-contained. 2 double garages, fully fenced, landscaped & retaining included. Projected income of \$11,000/month (\$3500 for main units X 2, \$2000 for suites X 2) give this a CAP rate of just over 7%!!! The rural feel ease of living and convenience to town, schools and the ski hill will appeal to excellent tenants and Owners alike. investment & the ease of owning New Construction with Home Warranty for piece of mind!!! GST is applicable. (id:6769)