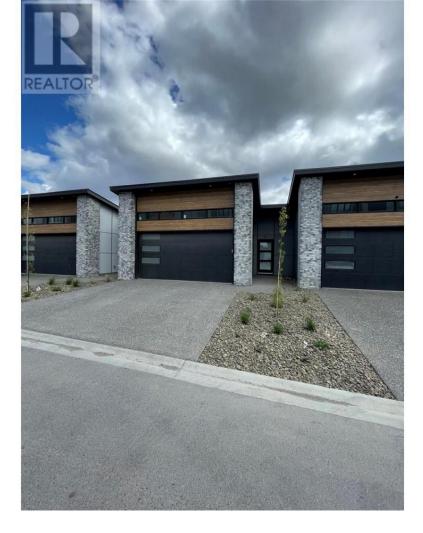

## 2835 Canyon Crest Drive 7 West Kelowna British Columbia

\$919,900

\*\*EDGE VIEW AT TALLUS RIDGE SHOWHOME OPEN SAT & SUN 12-3PM - Edge View Showhome is now located at 22-2835 Canyon Crest Drive\*\* Welcome to Edge View at Tallus Ridge, the best value townhome community in West Kelowna! Home #7 spans approx 2418 sq ft. and overlooks Shannon Lake. With the primary bedroom on the main floor, enjoy quick access to the kitchen, living/dining area, and laundry room. The primary ensuite includes a deluxe soaker tub, double sink vanity, semi-frameless glass shower stall, and walk-in closet. The high-end modern kitchen includes premium quartz countertops, a slide-in gas range stove, a stainless steel dishwasher, and a refrigerator. Downstairs, you'll find 1 additional bedroom and bath, 2 flex rooms, and a large recreation room. Relax on your partially covered deck and lower patio with amazing views of Shannon Lake and enjoy the convenience of a side- by-side garage. Advanced noise-canceling Logix ICF Blocks built into the party wall for superior durability and insulation. 1-2-5-10 Year New Home Warranty, meets Step 4 of BC's Energy Step Code. Shannon Lake is a 5-minute drive to West Kelowna shopping, restaurants, entertainment, and close to top-rated schools. Escape to nature with a small fishing lake, family-friendly golf course & plenty of hiking/biking trails. Move-in now! No PTT (some conditions may apply). \*Photos of a similar unit. (id:6769)