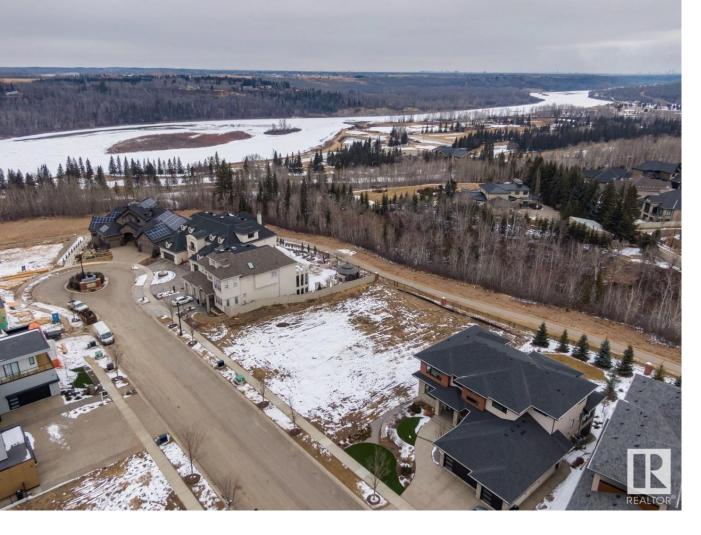

## Edmonton Alberta

\$990.000

Rare Opportunity knocks. Picturesque 11,800+ sqft (0.275 acres) Estate WALKOUT lot backing onto RAVINE. Located in Southwest Edmonton's Keswick neighborhood, THE BANKS is unquestionably the most prestigious & private GATED community. This exclusive address features 23 lots in what will be an enclave of stunning, upscale Estate homes in the \$2.5 Million+ range. An amazing sanctuary environment bordered by Ravine, Environmental Reserve & the spectacular River Valley. Parks, ponds & a multitude of trails are just steps away. Use your own Builder. 3 & 4 car garages, Flat roof, Contemporary, Transitional or Traditionalif you can Dream it, you can Build it. This spectacular serene Country lifestyle is just minutes away to all amenities, shopping, restaurants & the Windermere Golf & CC. Architectural guidelines ensure that only the highest quality is attained for individual residences & overall street appearance. (id:6769)