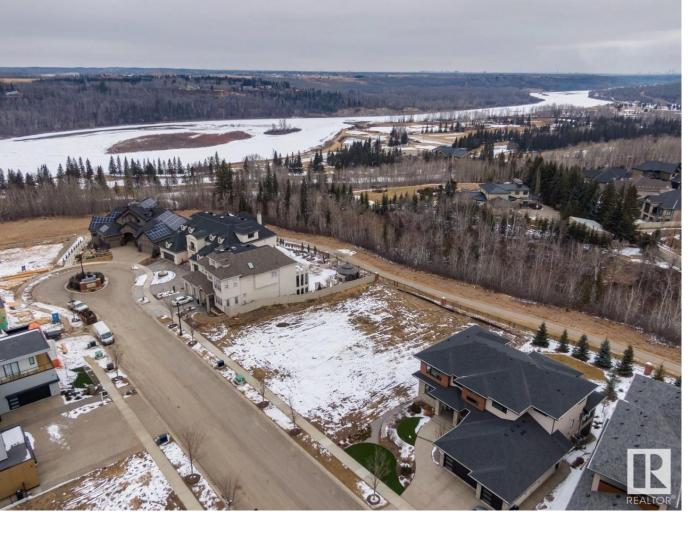

## Edmonton Alberta

\$890.000

Rare Opportunity knocks. Picturesque 11,800+ sqft (0.275 acres) Estate WALKOUT lot backing onto RAVINE. Located in Southwest Edmonton's Keswick neighborhood, THE BANKS is unquestionably the most prestigious & private GATED community. This exclusive address features 23 lots in what will be an enclave of stunning, upscale Estate homes in the \$2.5 Million+ range. An amazing sanctuary environment bordered by Ravine, Environmental Reserve & the spectacular River Valley. Parks, ponds & a multitude of trails are just steps away. Use your own Builder. 3 & 4 car garages, Flat roof, Contemporary, Transitional or Traditional...if you can Dream it, you can Build it. This spectacular serene Country lifestyle is just minutes away to all amenities, shopping, restaurants & the Windermere Golf & CC. Architectural guidelines ensure that only the highest quality is attained for individual residences & overall street appearance. (id:6769)