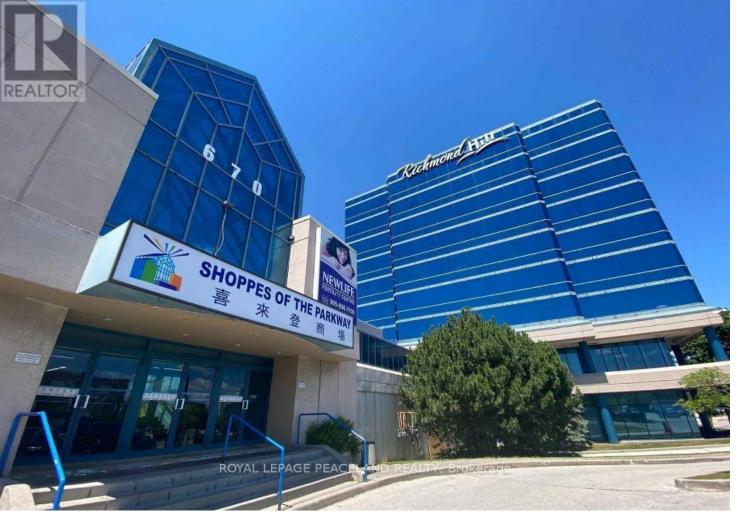

## 670 highway 7 70 Richmond Hill Beaver Creek Business Park Ontario

\$1,900

Food Court Space Available for Sub-Lease. Prime location at the renowned Richmond Hill indoor shopping mall, ""The Shoppes of Parkway."" Enjoy direct walkway access to the Sheraton Hotel and Richmond Hill City Centre. Just steps from public transit and conveniently close to Hwy 404/407. The area is bustling with shops and new condo developments, making it an ideal spot for a food-related business. Low monthly costs make it perfect for food delivery, family kitchens, and more. Don't miss this great opportunity! (id:6769)