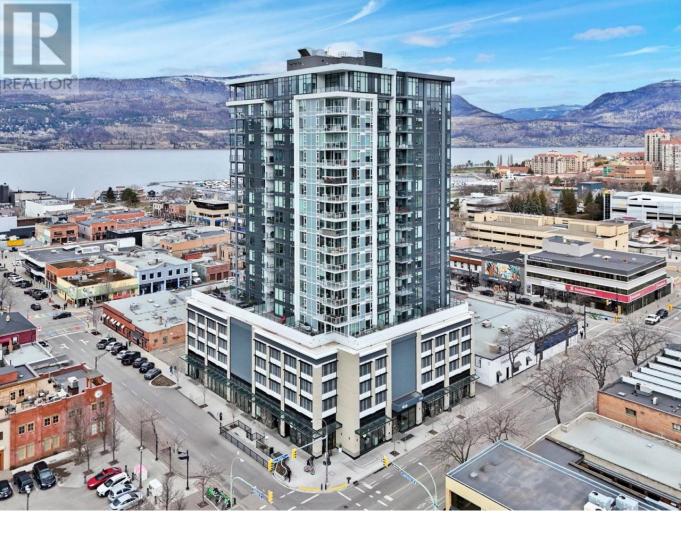

## 1588 Ellis Street 701 Kelowna British Columbia

\$699,000

Welcome to ELLA, sophisticated high-rise living in the heart of downtown Kelowna. With a walk score of 97, absolutely everything is close, shopping, dining, pubs, entertainment and cultural spots, even the beach and parks are right outside your door. This modern building is LEED certified, and features great amenities such as a guest suite, on site guest parking, bike storage, EV Charging stations (6) and even a pet/ bike wash station. Pets are welcome (limit of 2). This 7th floor, 2 bedroom / 2 bath unit is ideal, featuring quartz countertops, heated tile floors in the bathrooms, sleek vinyl flooring, high end appliances, floor to ceiling windows to take in the fabulous views of the lake and downtown Kelowna. There is a spacious outdoor patio complete with a gas line for your BBQ to enjoy those summer evenings. If you are looking for modern living with a great location, this is it! (id:6769)