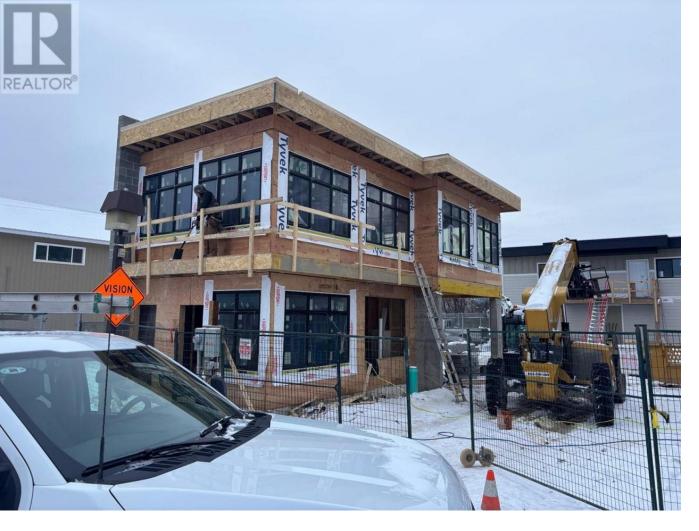

## 704 Cliff Avenue Enderby British Columbia

RE/MAX Commercial - RE/MAX Kelowna is pleased to offer a rare leasing opportunity in a brand-new building on Cliff Avenue in Enderby. Positioned in a prime downtown location just off the main highway, this +/- 1,061 SF two-level commercial building offers a spacious and versatile layout with onsite parking (one stall with additional parking negotiable). The space will be delivered in a shell condition, complete with finished drywall and a roughed-in washroom, offering a blank canvas for tenant improvements tailored to your business needs. A Tenant Improvement Allowance is available for qualified tenants, subject to overall deal terms. Establish your business in a growing community and customize a space to fit your vision. (id:6769)